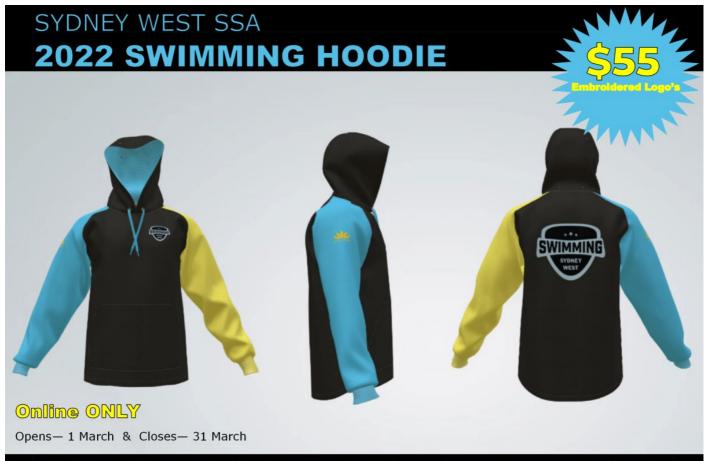

## Souvenir Hoodie:

Limited stock of the Sydney West School Sport Association Souvenir Hoodie will be on sale via the Sydney West SSA Online apparel store from Tuesday 1 March to Thursday 31 March or until sold out. No orders will be accepted at the venue. Please allow time for delivery if you wish to wear the Souvenir item at the Championship.

VISIT: https://www.paladinsports.com/collections/sydney-west-ssa-swimming